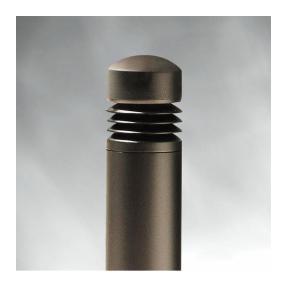

### Bevel Top Louver Bollard BRM824/825/827

Rugged cast construction, tamper resistant hardware, and an extruded aluminum base all serve to make the dome top louver bollard a formidable opponent to casual vandalism. Illumination is uniform and glare free.