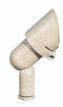

# **BL616 Micro Accent**

The BL616 is made with die-cast aluminum and has a fully adjustable swivel arm with vibration-proof locking teeth. Available in low voltage incandescent and LED sources.

## **Features**

- Die-cast aluminum construction
- Fully-adjustable swivel arm with vibration-proof locking teeth
- Available with warm or cool LEDs
- · Thermoset powdercoat finish
- Pre-wired