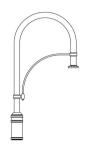

## Bracket (BM)

The BM mounting arm features a 2 3/8" O.D. (60 mm) extruded-aluminum tube bent at 180° welded to a cast-aluminum adaptor. The mounting arm includes an aluminum decorative lement welded to the arm. The luminaire adaptor will accept a luminaire equipped with Lumec's four-bolt mounting system. The aluminum central pole adaptor slip-fits 9" (229 mm) over a 4" (102 mm), 5" (127 mm) or 5 9/16" (141 mm) O.D. pole or tenon. ~LT~a href="http://www.lumec.com/Lumec3Dv2/home/ index\_en.php" target="\_blank"~GT~~LT~b~GT~Lumec3D: Online 3D Configurator~LT~/b~GT~~LT~/a~GT~

### Bracket (BM)