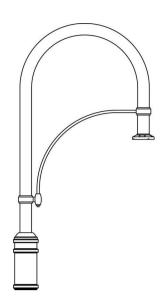

## Bracket (BM)

The BM mounting arm features a 2 3/8" O.D. (60 mm) extruded-aluminum tube bent at 180° welded to a cast-aluminum adaptor. The mounting arm includes an aluminum decorative lement welded to the arm. The luminaire adaptor will accept a luminaire equipped with Lumec's four-bolt mounting system. The aluminum central pole adaptor slip-fits 9" (229 mm) over a 4" (102 mm), 5" (127 mm) or 5 9/16" (141 mm) O.D. pole or tenon. ~LT~a href="http://www.lumec.com/Lumec3Dv2/home/ index\_en.php" target="\_blank"~GT~~LT~b~GT~Lumec3D: Online 3D Configurator~LT~/b~GT~~LT~/a~GT~

### Bracket (BM)