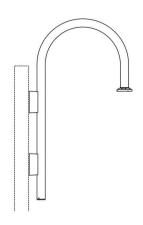

# **Bracket (CN5)**

The CN5 mounting arm features a 2 3/8"-O.D. (60 mm) extruded-aluminum tube bent at a 180° angle and mechanically assembled to the side of the pole using two cast-aluminum mounting arm adaptors. The luminaire adaptor will accept a luminaire equipped with Lumec's four-bolt mounting system. ~LT~a href="http://www.lumec.com/Lumec3Dv2/home/index\_en.php" target="\_blank"~GT~~LT~b~GT~Lumec3D: Online 3D Configurator~LT~/b~GT~~LT~/a~GT~