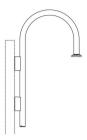

# **Bracket (CN5)**

The CN5 mounting arm features a 2 3/8"-O.D. (60 mm) extruded-aluminum tube bent at a 180° angle and mechanically assembled to the side of the pole using two cast-aluminum mounting arm adaptors. The luminaire adaptor will accept a luminaire equipped with Lumec's four-bolt mounting system. ~LT~a href="http://www.lumec.com/Lumec3Dv2/home/index\_en.php" target="\_blank"~GT~~LT~b~GT~Lumec3D: Online 3D Configurator~LT~/b~GT~~LT~/a~GT~