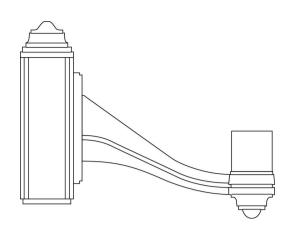

## **Bracket (CRD)**

The CRD mounting arms feature a cast-aluminum curved arm mechanically assembled to a cast-aluminum plate. The mounting arms are equipped with a 4" round (102 mm) by 4" high (102 mm) tenon for luminaire mounting. The CRD plates are mechanically fastened by stainless steel hardware to a central pole adaptor slip-fitting 9" (229 mm) over a 4" (102 mm) O.D. pole or tenon. ~LT~a href="http://www.lumec.com/Lumec3Dv3/home/index\_en.php" target="\_blank"~GT~~LT~b~GT~Lumec3D: Online 3D Configurator~LT~/b~GT~~LT~/a~GT~