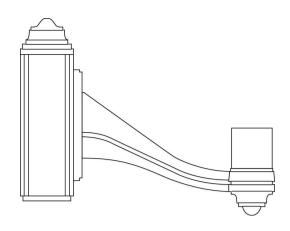

# **Bracket (CRD)**

The CRD mounting arms feature a cast-aluminum curved arm mechanically assembled to a cast-aluminum plate. The mounting arms are equipped with a 4" round (102 mm) by 4" high (102 mm) tenon for luminaire mounting. The CRD plates are mechanically fastened by stainless steel hardware to a central pole adaptor slip-fitting 9" (229 mm) over a 4" (102 mm) O.D. pole or tenon. ~LT~a href="http://www.lumec.com/Lumec3Dv2/home/index\_en.php" target="\_blank"~GT~~LT~b~GT~Lumec3D: Online 3D Configurator~LT~/b~GT~~LT~/a~GT~