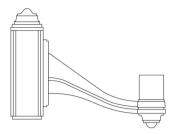

# **Bracket (CRD)**

The CRD mounting arms feature a cast-aluminum curved arm mechanically assembled to a cast-aluminum plate. The mounting arms are equipped with a 4" round (102 mm) by 4" high (102 mm) tenon for luminaire mounting. The CRD plates are mechanically fastened by stainless steel hardware to a central pole adaptor slip-fitting 9" (229 mm) over a 4" (102 mm) O.D. pole or tenon. ~LT~a href="http://www.lumec.com/Lumec3Dv2/home/index\_en.php" target="\_blank"~GT~~LT~b~GT~Lumec3D: Online 3D Configurator~LT~/b~GT~~LT~/a~GT~