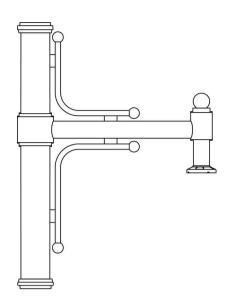

## **Bracket (MM)**

The MM mounting arm features a 2 3/8" round (60 mm) extruded-aluminum arm welded to an aluminum central pole adaptor. The mounting arm includes two decorative cast-aliminum bent rods. The luminaire adaptor will accept a luminaire equipped with Lumec's four-bolt mounting system. The aluminum central pole adaptor slip-fits 9" (229 mm) over a 4" (102 mm), 5" (127 mm) or 5 9/16" (141 mm) O.D. pole or tenon. ~LT~a href="http://www.lumec.com/Lumec3Dv3/home/index\_en.php"

#### **Features**

- · Available in a variety of mounting configurations
- EPA of 2.32