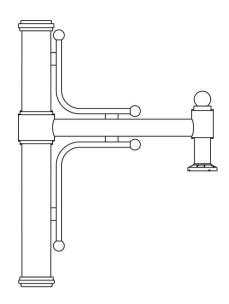

### Bracket (MM)

The MM mounting arm features a 2 3/8" round (60 mm) extruded-aluminum arm welded to an aluminum central pole adaptor. The mounting arm includes two decorative cast-aliminum bent rods. The luminaire adaptor will accept a luminaire equipped with Lumec's four-bolt mounting system. The aluminum central pole adaptor slip-fits 9" (229 mm) over a 4" (102 mm), 5" (127 mm) or 5 9/16" (141 mm) O.D. pole or tenon. ~LT~a href="http://www.lumec.com/Lumec3Dv2/home/index\_en.php" target="\_blank"~GT~~LT~b~GT~Lumec3D: Online 3D Configurator~LT~/b~GT~~LT~/a~GT~

#### Bracket (MM)