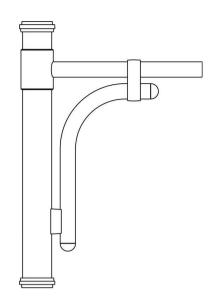

# **Bracket (MR)**

The MR mounting arm features a 2 3/8" round (60 mm) extruded-aluminum arm welded to an aluminum central pole adaptor. The mounting includes a decorative bent extruded-aluminum tube welded to the central pole adaptor and to the arm. The cast-aluminum central pole adaptor slip-fits 9" (229 mm) over a 4" (102 mm), 5" (127 mm) or 5 9/16" (141 mm) O.D. pole or tenon. ~LT~a href="http://www.lumec.com/Lumec3Dv2/home/index\_en.php" target="\_blank"~GT~~LT~b~GT~Lumec3D: Online 3D Configurator~LT~/b~GT~~LT~/a~GT~