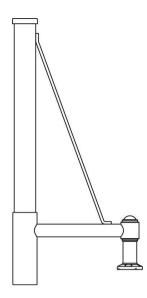

## Bracket (PC)

The PC mounting arm features a 2 3/8" (60 mm) round extruded-aluminum arm welded to the central pole adaptor. The mounting arm includes an extruded-aluminum decorative rod welded to the central pole adaptor and to the arm. The luminaire adaptor will accept a luminaire equipped with Lumec's four-bolt mounting system. The aluminum central pole adaptor slip-fits 9" (229 mm) over a 4" (102 mm), 5" (127 mm) or 5 9/16" (141 mm) O.D. pole or tenon. ~LT~a href="http://www.lumec.com/Lumec3Dv3/home/index\_en.php" target="\_blank"~GT~~LT~b~GT~Lumec3D: Online 3D Configurator~LT~/b~GT~~LT~/ a~GT~