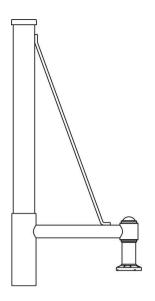

# **Bracket (PC)**

The PC mounting arm features a 2 3/8" (60 mm) round extruded-aluminum arm welded to the central pole adaptor. The mounting arm includes an extruded-aluminum decorative rod welded to the central pole adaptor and to the arm. The luminaire adaptor will accept a luminaire equipped with Lumec's four-bolt mounting system. The aluminum central pole adaptor slip-fits 9" (229 mm) over a 4" (102 mm), 5" (127 mm) or 5 9/16" (141 mm) O.D. pole or tenon. ~LT~a href="http://www.lumec.com/Lumec3Dv2/home/index\_en.php" target="\_blank"~GT~~LT~b~GT~Lumec3D: Online 3D Configurator~LT~/b~GT~~LT~/a~GT~