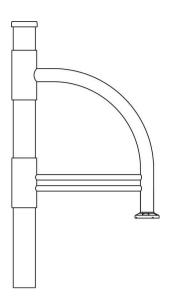

# **Bracket (PM)**

The PM mounting arm features a 2 3/8" O.D. (60 mm) extruded-aluminum tubing bent at a 90° angle and welded to two 1" (25 mm) extruded-aluminum arms, two decorative rings. The luminaire adaptor will accept a luminaire equipped with Lumec's four-bolt mounting system. The central pole adaptor slip-fits 12" (305 mm) into a 4" (102 mm), 5" (127 mm) or 59/16" (141 mm) O.D. pole or tenon. ~LT~br~GT~ ~GT~ The PM is available with the OV option that can accommodate up to two 175W ballasts. ~LT~br~GT~ ~GT~ For pole supplied by others, we strongly recommend the OV option. ~LT~a href="http://www.lumec.com/Lumec3Dv2/home/index\_en.php" target="\_blank"~GT~~LT~b~GT~Lumec3D: Online 3D Configurator~LT~/ b~GT~~LT~/a~GT~