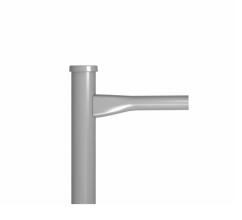

# **Bracket (RLAR)**

Short Reach Brackets for Helios, RoadView, RX series, MiniView, RoadFocus. and StreetView luminiaires

### **Features**

- · Made of cast A356 aluminum, mechanically assembled to the pole.
- Available for a 4"(102mm) to 4.9"(124mm) or 5" (127mm) to 6"(152mm) round or 4"(102mm) minimum square pole. Pole shape and size must be specified when ordered.
- · Available with Helios, RoadView, RX series, MiniView, RoadFocus and StreetView.