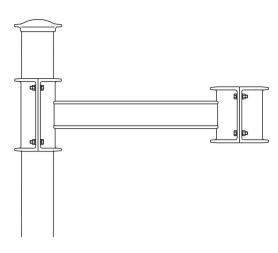

# **Bracket (SN)**

The SN mounting arm features an extruded-aluminum arm, welded to a castaluminum clamp-on pole adaptor and luminaire adaptor. Comes with a standard decorative pole cap.The mounting arm clamp is mechanically assembled on a 4" (102 mm), 5" (127 mm) or 5 9/16" (141 mm) pole using stainless steel hardware. The location is pre-drilled on Lumec poles. ~LT~a href="http://www.lumec.com/Lumec3Dv2/home/index\_en.php" target="\_blank"~GT~~LT~b~GT~Lumec3D: Online 3D Configurator~LT~/b~GT~~LT~/a~GT~