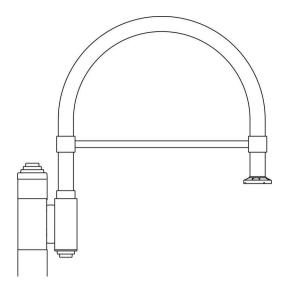

## Bracket (TM)

The TM mounting arm features a 2 3/8" O.D. (60 mm) extruded-aluminum tube bent at 180° and welded to a pole adaptor. The mounting arm includes an extruded-aluminum 1 1/16" (27 mm) O.D. decorative element welded to the arm. The luminaire adaptor will accept a luminaire equipped with Lumec's four-bolt mounting system. The aluminum central pole adaptor slip-fits over a 4" (102 mm), 5" (127 mm) or 5 9/16" (141 mm) O.D. pole. ~LT~a href="http://www.lumec.com/Lumec3Dv3/home/index\_en.php" target="\_blank"~GT~~LT~b~GT~Lumec3D: Online 3D Configurator~LT~/b~GT~~LT~/ a~GT~