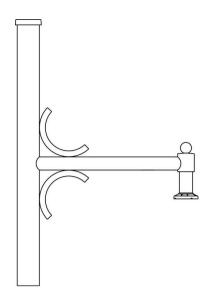

## **Bracket (UM)**

The UM mounting arm features a 2 3/8" round (60 mm) extruded-aluminum arm welded to an aluminum central pole adaptor. The mounting arm includes two cast-aluminum decorative elements welded to the central pole adaptor and to the arm. The luminaire adaptor will accept a luminaire equipped with Lumec's four-bolt mounting system. The central pole adaptor slip-fits 12" (305 mm) into a 4" (102 mm), 5" (127 mm) or 5 9/16" (141 mm) O.D. pole or tenon.~LT~br~GT~ ~GT~ The UM is available with the OV option that can accommodate up to two 175W ballasts. ~LT~br~GT~ ~GT~ For pole supplied by others, we strongly recommend the OV option. ~LT~a href="http://www.lumec.com/Lumec3Dv3/home/index\_en.php" target="\_blank"~GT~~LT~b~GT~Lumec3D: Online 3D Configurator~LT~/b~GT~~LT~/a~GT~