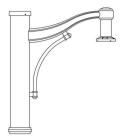

# **Bracket (VC)**

The VC mounting arm features a cast-aluminum curved arm welded to the central pole adaptor. The mounting arm includes an extruded-aluminum decorative curved tubing welded to the side of the central pole adaptor and to the arm. The luminaire adaptor will accept a luminaire equipped with Lumec's four-bolt mounting system. The central pole adaptor slip-fits 9" (229 mm) over a 4" (102 mm), 5" (127 mm) or 5 9/16" (141 mm) O.D. pole or tenon. ~LT~a href="http://www.lumec.com/Lumec3Dv2/home/index\_en.php" target="\_blank"~GT~~LT~b~GT~Lumec3D: Online 3D Configurator~LT~/b~GT~~LT~/a~GT~