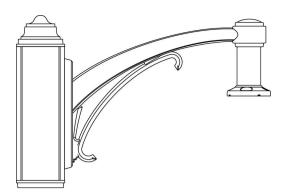

## Bracket (YR)

The YR mounting arms feature a cast-aluminum curved arm and a decorative element welded to a cast-aluminum plate. The luminaire adaptor will accept a luminaire equipped with Lumec's four-bolt mounting system. The YR plates are mechanically fastened using stainless steel hardware to a central pole adaptor slipfitting 9" (229 mm) over a 4" (102 mm) O.D. pole or tenon. ~LT~a href="http:// www.lumec.com/Lumec3Dv2/home/index\_en.php" target="\_blank"~GT~~LT~b~GT~Lumec3D: Online 3D Configurator~LT~/ b~GT~~LT~/a~GT~