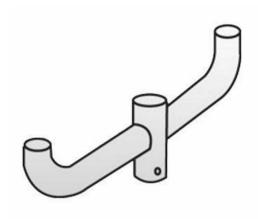

# Brackets - superior structural quality

### **Brackets**

Includes Wind Velocity Map, Wind Direction Detail (Wind Stresses and EPA values). Steel poles: pole-SSP (Straight Square Steel Pole), pole-TSP (Tapered Square Steel Pole), pole-RSP (Round Straight Steel Pole), pole-RTSP (Round Tapered Steel Pole). Aluminum poles: pole-ASSP (Straight Square Aluminum Pole), pole-ARSP (Round Straight Aluminum Pole), pole-ARTP (Round Tapered Aluminum Pole), pole-ACSP (Cruciform Straight Aluminum Pole). Bullhorn Bracket Accessories, in Steel and Aluminum. (pole-bullhorn)

# **Brackets**