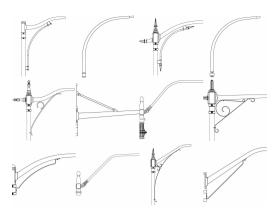

## **Extended Reach Brackets**

The AC4 / AC6 / AC8 mounting arms feature a tapered spun aluminum arm of 4" by 2 7/8" (102 by 73 mm) to 2 3/8" (60 mm) O.D. at the luminaire end, mechanically assembled to the central housing. The mounting arms include a decorative curved flat piece of aluminum, mechanically assembled to the central pole adaptor and to the arm using stainless steel. hardware. The central pole adaptor is complete with a cast-aluminum cap, slip-fits 9" (229 mm) over a 4" (102 mm), 5" (127 mm) or 5 9/16" (141 mm) O.D. pole or tenon.

#### Features

Available in a variety of mounting configurations

### **Extended Reach Brackets**

Versions

© 2022 Signify Holding All rights reserved. Signify does not give any representation or warranty as to the accuracy or completeness of the information included herein and shall not be liable for any action in reliance thereon. The information presented in this document is not intended as any commercial offer and does not form part of any quotation or contract, unless otherwise agreed by Signify. All trademarks are owned by Signify Holding or their respective owners.