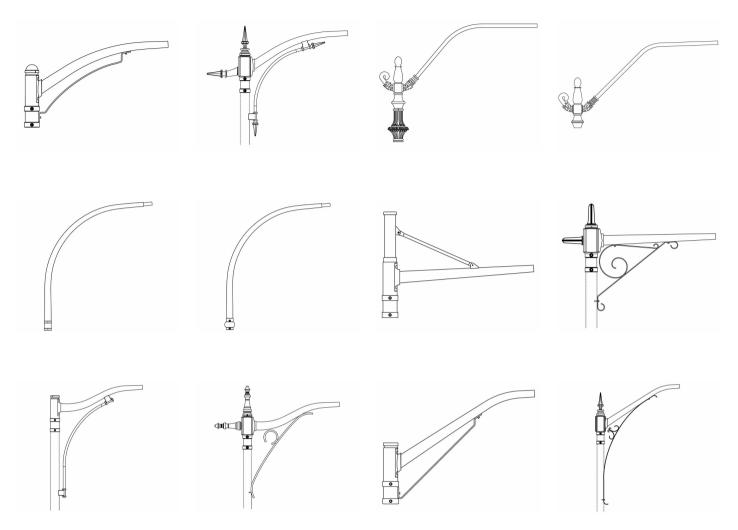

## **Extended Reach Brackets**

The AC4 / AC6 / AC8 mounting arms feature a tapered spun aluminum arm of 4" by 2 7/8" (102 by 73 mm) to 2 3/8" (60 mm) O.D. at the luminaire end, mechanically assembled to the central housing. The mounting arms include a decorative curved flat piece of aluminum, mechanically assembled to the central pole adaptor and to the arm using stainless steel. hardware. The central pole adaptor is complete with a cast-aluminum cap, slip-fits 9" (229 mm) over a 4" (102 mm), 5" (127 mm) or 5 9/16" (141 mm) O.D. pole or tenon.

#### Features

Available in a variety of mounting configurations

### **Extended Reach Brackets**

Versions

© 2022 Signify Holding All rights reserved. Signify does not give any representation or warranty as to the accuracy or completeness of the information included herein and shall not be liable for any action in reliance thereon. The information presented in this document is not intended as any commercial offer and does not form part of any quotation or contract, unless otherwise agreed by Signify. All trademarks are owned by Signify Holding or their respective owners.