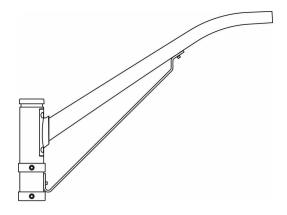

# Brackets (YC4/YC6/YC8)

The YC4 / YC6 / YC8 mounting arms feature a tapered spun aluminum arm of 4" by 2 7/8" (102 by 73 mm) to 2 3/8" (60 mm) O.D. at the luminaire end, mechanicallyassembled to the central housing. The mounting arms include a decorative bent piece of aluminum, mechanically assembled to the central pole adaptor and to the arm using stainless steel hardware. The central pole adaptor is complete with a cast-aluminum cap, slip-fits 9" (229 mm) over a 4" (102 mm), 5" (127 mm) or 5 9/16" (141 mm) O.D. pole or tenon. ~LT~a href="http://www.lumec.com/Lumec3Dv3/home/index\_en.php" target="\_blank"~GT~~LT~b~GT~Lumec3D: Online 3D Configurator~LT~/b~GT~~LT~/a~GT~