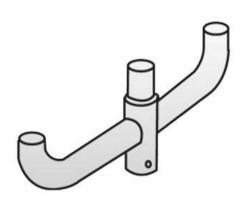

## **Bullhorn Brackets**

The Gardco floodlight and bullhorn brackets consist of one-piece extruded aluminum tubing positioned to accept a wide variety of mounting configurations.

### Versions

© 2018 Philips Lighting Holding B.V. All rights reserved. Philips Lighting reserves the right to make changes in specifications and/or to discontinue any product at any timewithout notice or obligation and will not be liable for any consequences resulting from the use of this publication.