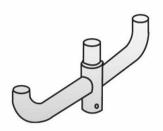

## **Bullhorn Brackets**

The Gardco floodlight and bullhorn brackets consist of one-piece extruded aluminum tubing positioned to accept a wide variety of mounting configurations.

### Versions

© 2018 Philips Lighting Holding B.V. All rights reserved. Philips Lighting reserves the right to make changes in specifications and/or to discontinue any product at any timewithout notice or obligation and will not be liable for any consequences resulting from the use of this publication.