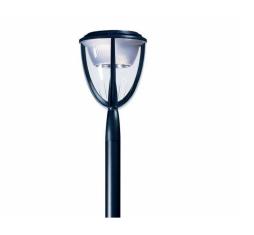

## Callisto Post Top (CAL)

Quality of production and attention to detail ensures its durability, even in the most challenging environments. Inspired by classical and contemporary elements, the Callisto's refined lines cast a timeless light on any project. The combination of two lighting technologies assures maximum light control while contributing to the spirit of a project's settings and preserving the dark skies. The Callisto is the perfect choice for those looking for sophistication, unique styling, and performance. ~LT~a href="http://www.lumec.com/Lumec3Dv2/home/index\_en.php" target="\_blank"~GT~~LT~b~GT~Lumec3D: Online 3D Configurator~LT~/b~GT~~LT~/a~GT~

# Callisto Post Top (CAL)