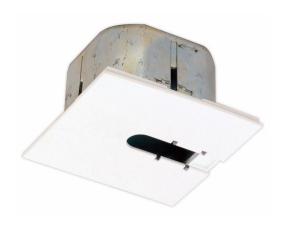

#### **Benefits**

• For clean look when powering through junction box

### **Features**

- Mounts to a 4" or 3" octagonal outlet box
- $\cdot$  Mounts along runner or at the intersection of runners

#### 6060BK