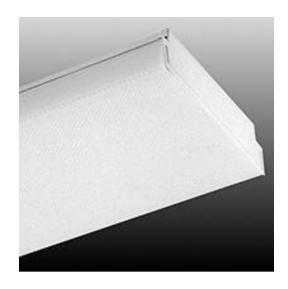

## **Caravel Vandal Resistant Wraparound**

The specification grade Caravel Vandal Resistant Wraparound offers durable white metal end caps and a self-centering lens that is supported the entire length. The lense may be hinged from either side for easy maintenance.

#### **Benefits**

- · Lens withstands 7 ft-lbs impacts without breaking
- · Luminaires can be bolted together in continuous row applications

#### **Features**

- · Housing and end plates are phosphate treated for maximum corrosion resisance
- 1% DR acrylic lens
- · Knockouts in end plates
- UL listed for damp locations