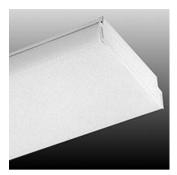

## **Caravel Vandal Resistant Wraparound**

The specification grade Caravel Vandal Resistant Wraparound offers durable white metal end caps and a self-centering lens that is supported the entire length. The lense may be hinged from either side for easy maintenance.

#### **Benefits**

- · Lens withstands 7 ft-lbs impacts without breaking
- · Luminaires can be bolted together in continuous row applications

#### **Features**

- · Housing and end plates are phosphate treated for maximum corrosion resisance
- 1% DR acrylic lens
- · Knockouts in end plates
- UL listed for damp locations