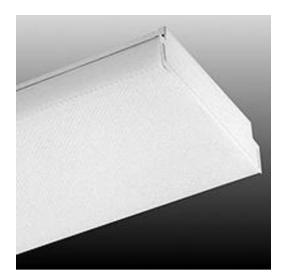

## **Caravel Wraparound**

The Caravel Specification Wrap is a specification grade wrapwith white metal end caps.

#### Features

- $\cdot$  Housing and end plates are phosphate treated for maximum corrosion resisance
- 1% acrylic prismatic lens bottom and linear side refractors
- Knockouts in end plates
- Lens "hinges" down from either side
- $\cdot$  Suitable for surface or stem mounting
- $\cdot$  UL listed for damp locations