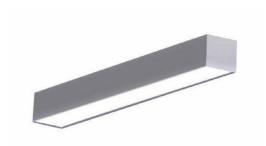

# CareWell eco LED

The Day-Brite / CFI CareWell LED eco bed light is a value oriented solution for resident apartments within assisted living facilities. Dual lamp compartments deliver ambient and reading illumination while eliminating debilitating direct glare. May be used for both headwall and footwall installations with an option for one compartment to be shielded.

### **Benefits**

- CareWell eco is an economical over bed light option
- · Flexible aesthetics with shrouds by others
- · Simple installation with electrical mounting base and optical shroud

### **Features**

- Options for uplight and downlight
- · Controllable uplight and downlight options
- · Optional bedside control switch