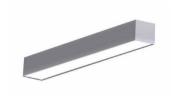

l design

# CareWell eco LED

The Day-Brite / CFI CareWell LED eco bed light is a value oriented solution for resident apartments within assisted living facilities. Dual lamp compartments deliver ambient and reading illumination while eliminating debilitating direct glare. May be used for both headwall and footwall installations with an option for one compartment to be shielded.

### **Benefits**

- CareWell eco is an economical over bed light option
- · Flexible aesthetics with shrouds by others
- · Simple installation with electrical mounting base and optical shroud

### **Features**

- Options for uplight and downlight
- · Controllable uplight and downlight options
- · Optional bedside control switch

## Application

· HealthcareAssisted LivingHospitals

# CareWell eco LED

# Versions