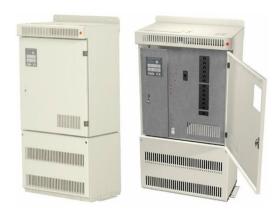

# **CH2 Series**

The Synthesis CH2 Series uses double conversion continuous duty UPS technology capable of supports today's most advanced lighting systems. The CH2 Modelsallow for up to 12 single pole output circuit breskers(without trip alarm) and up to 6 single pole output circuit breakers (with trip alarm).

### **Features**

- Free standing, NEMA 1 enclosure with lockable control access panel
- Double conversion, no interruption
- · Microprocessor control and diagnostic system