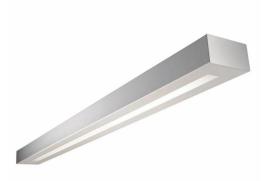

# Chopstick - Clean, minimalist design with big performance and optimal energy-efficiency for mainstream architectural applications.

## **Chopstick Wall LED**

Fixture scale, performance, lighting quality and budget–why compromise? Chopstick offers small size with big lighting performance and a price point that makes it ideal for use in many different types of spaces.

#### Benefits

- Slightly bigger than a business card in an inconspicuous scale
- Up to 108lm/W efficacy
- · Wide lateral distribution in the upper hemisphere enabling wider row spacing

#### Features

- · MesoOptics and Light Guide panel producing optimal batwing distribution
- · Suspended and complementary wall mount versions
- Choice of flat or sculpted endcaps