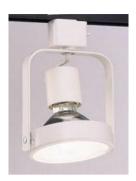

## **Gimbal Track Heads**

Classic Gimbal Ring style Track Heads feature minimal, functional forms with cleanly detailed yoke and ring-shaped lamp holders for PAR20, PAR30, and PAR38 lamp sizes.

#### **Benefits**

- · Designed with minimalistic form to create a close fit with LED lamps
- $\cdot$  Units adjust horizontally up to 350° and vertically up to 90°
- $\cdot$  Front re-lamping for easy maintenance
- Permanently-tensioned trunion mounting allows rings to remain fixed at any angle

#### **Features**

- Compatible with Lightolier Basic and Advent Track Systems. Adjustable brass contacts extends for connection to 2nd circuit in Advent Track
- · Available in PAR 20/30/38 lamp sizes
- · Available in white or black finishes