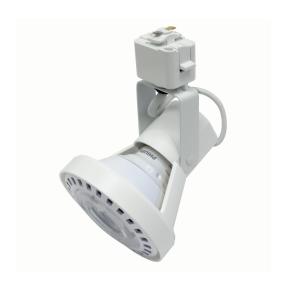

## **Gimbal Track Heads**

Classic Gimbal Ring style Track Heads feature minimal, functional forms with cleanly detailed yoke and ring-shaped lamp holders for PAR20, PAR30, and PAR38 lamp sizes.

#### **Benefits**

- · Designed with minimalistic form to create a close fit with LED lamps
- $\cdot$  Units adjust horizontally up to 350° and vertically up to 90°
- $\cdot$  Front re-lamping for easy maintenance
- Permanently-tensioned trunion mounting allows rings to remain fixed at any angle

#### **Features**

- Compatible with Lightolier Basic and Advent Track Systems. Adjustable brass contacts extends for connection to 2nd circuit in Advent Track
- · Available in PAR 20/30/38 lamp sizes
- · Available in white or black finishes