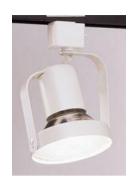

## **Gimbal Track Heads**

Classic Gimbal Ring style Track Heads feature minimal, functional forms with cleanly detailed yoke and ring-shaped lamp holders for PAR20, PAR30, and PAR38 lamp sizes.

#### **Benefits**

- · Designed with minimalistic form to create a close fit with LED lamps
- $\cdot$  Units adjust horizontally up to 350° and vertically up to 90°
- $\cdot$  Front re-lamping for easy maintenance
- Permanently-tensioned trunion mounting allows rings to remain fixed at any angle

#### **Features**

- Compatible with Lightolier Basic and Advent Track Systems. Adjustable brass contacts extends for connection to 2nd circuit in Advent Track
- · Available in PAR 20/30/38 lamp sizes
- · Available in white or black finishes