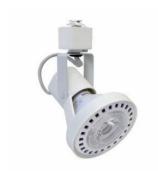

## **Gimbal Track Heads**

Classic Gimbal Ring style Track Heads feature minimal, functional forms with cleanly detailed yoke and ring-shaped lamp holders for PAR20, PAR30, and PAR38 lamp sizes.

#### **Benefits**

- · Designed with minimalistic form to create a close fit with LED lamps
- $\cdot$  Units adjust horizontally up to 350° and vertically up to 90°
- $\cdot$  Front re-lamping for easy maintenance
- Permanently-tensioned trunion mounting allows rings to remain fixed at any angle

#### **Features**

- Compatible with Lightolier Basic and Advent Track Systems. Adjustable brass contacts extends for connection to 2nd circuit in Advent Track
- · Available in PAR 20/30/38 lamp sizes
- · Available in white or black finishes