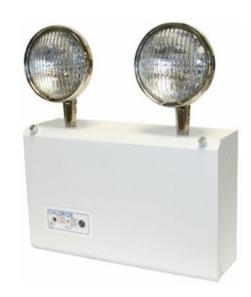

# CMF/CNM Series Steel Emergency Unit

These emergency units provide reliable emergency lighting during power outages and other emergencies. The housing is constructed of 18 to 20 gauge steel and has the versatility of six conduit knockouts to customize lamp head configurations. See remote lamp head specification sheet CA-51500 for all available lamp heads.

# **Benefits**

- Designed to be corrosion resistant
- · Easily mounted

#### **Features**

- · Chicago Approved
- · New York City Approved
- UL listed for damp locations
- All models feature the Intelli-Charge self-diagnostic circuitry