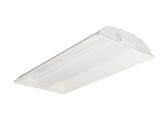

## Coffaire Fluorescent HP

Coffaire HP (High Performance): Our new high-performance Coffaire HP luminaire features a high 95% reflectance white powder painted body, our new Transoptix lens and a 95% reflectance MIRO aluminum reflector. Achieving efficiencies 20% greater than comparable luminaires currently available in the market.