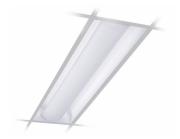

## Coffaire Fluorescent HP

Coffaire HP (High Performance): Our new high-performance Coffaire HP luminaire features a high 95% reflectance white powder painted body, our new Transoptix lens and a 95% reflectance MIRO aluminum reflector. Achieving efficiencies 20% greater than comparable luminaires currently available in the market.