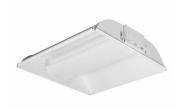

## Coffaire Fluorescent HP

Coffaire HP (High Performance): Our new high-performance Coffaire HP luminaire features a high 95% reflectance white powder painted body, our new Transoptix lens and a 95% reflectance MIRO aluminum reflector. Achieving efficiencies 20% greater than comparable luminaires currently available in the market.