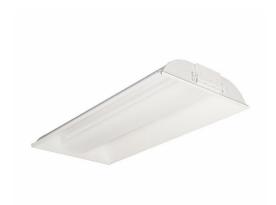

## Coffaire Fluorescent HP

Coffaire HP (High Performance): Our new high-performance Coffaire HP luminaire features a high 95% reflectance white powder painted body, our new Transoptix lens and a 95% reflectance MIRO aluminum reflector. Achieving efficiencies 20% greater than comparable luminaires currently available in the market.