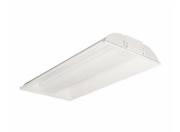

# Coffaire LED

Coffaire LED Recessed Direct/Indirect: Coffaire adds a new dimension to recessed, indirect, perforated basket luminaires, AIR RETURN! Coffaire combines a perforated mesh lamp shield with a white acrylic overlay in an indirect cove to create an aesthitically pleasing direct/indirect luminaire.

#### **Features**

- Separate impact resistant acrylic top refractors enclose LED compartment
- · Same fixture fits both G and T ceiling types
- Only 5 deep
- High efficiency LEDs have 5, hour rated life at L7
- Suitable for damp locations