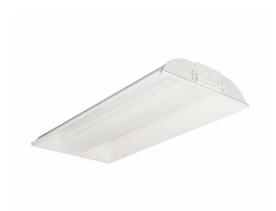

# Coffaire LED

Coffaire LED Recessed Direct/Indirect: Coffaire adds a new dimension to recessed, indirect, perforated basket luminaires, AIR RETURN! Coffaire combines a perforated mesh lamp shield with a white acrylic overlay in an indirect cove to create an aesthitically pleasing direct/indirect luminaire.

#### **Features**

- Separate impact resistant acrylic top refractors enclose LED compartment
- · Same fixture fits both G and T ceiling types
- Only 5 deep
- High efficiency LEDs have 5, hour rated life at L7
- Suitable for damp locations