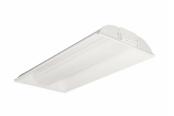

# **Coffaire LED**

Coffaire LED Recessed Direct/Indirect: Coffaire adds a new dimension to recessed, indirect, perforated basket luminaires, AIR RETURN! Coffaire combines a perforated mesh lamp shield with a white acrylic overlay in an indirect cove to create an aesthitically pleasing direct/indirect luminaire.

#### **Features**

- · Separate impact resistant acrylic top refractors enclose LED compartment
- · Same fixture fits both G and T ceiling types
- · Only 5 deep
- $\cdot$  High efficiency LEDs have 5, hour rated life at L7
- · Suitable for damp locations