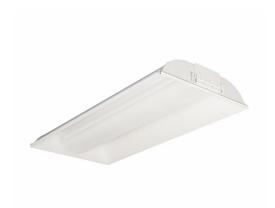

# **Coffaire LED**

Coffaire LED Recessed Direct/Indirect: Coffaire adds a new dimension to recessed, indirect, perforated basket luminaires, AIR RETURN! Coffaire combines a perforated mesh lamp shield with a white acrylic overlay in an indirect cove to create an aesthitically pleasing direct/indirect luminaire.

#### **Features**

- · Separate impact resistant acrylic top refractors enclose LED compartment
- · Same fixture fits both G and T ceiling types
- · Only 5 deep
- $\cdot$  High efficiency LEDs have 5, hour rated life at L7
- · Suitable for damp locations