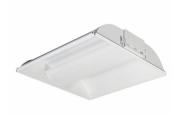

# **Coffaire LED**

Coffaire LED Recessed Direct/Indirect: Coffaire adds a new dimension to recessed, indirect, perforated basket luminaires, AIR RETURN! Coffaire combines a perforated mesh lamp shield with a white acrylic overlay in an indirect cove to create an aesthitically pleasing direct/indirect luminaire.

#### **Features**

- · Separate impact resistant acrylic top refractors enclose LED compartment
- · Same fixture fits both G and T ceiling types
- · Only 5 deep
- $\cdot$  High efficiency LEDs have 5, hour rated life at L7
- · Suitable for damp locations