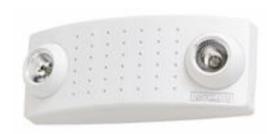

# Compac CAX6 Series Emergency Unit

The CAX6 Series is a decorative unit ideal for retail and commercial applications. Semirecessed lamp head offers a stylish low profile appearance.

### **Benefits**

- · Low profile is less obtrusive than traditional, making it more aesthetically appealing
- · Contemporary design gives it a unique stylish appearance
- Easy installation

### **Features**

- Compac Semi-Recessed Head Thermoplastic Emergency Unit with Xtest
- · Snap together quick mount design
- · White or black housing available