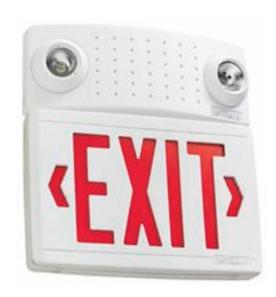

## Compac CCAX Series Combo

The Chloride CCAX Series is an attractive combination emergency exit designed for ceiling or wall mounting. Stylish MR 16 Lamps provide effective egress lighting, combined with energy efficient LED's for one of the brightest exit faces on the market.

#### **Features**

- Compac Thermoplastic Combo with Xtest
- · Snap together quick mount design
- Semi recessed head lamps for emergency illumination
- · Combos are available in black and white finishes