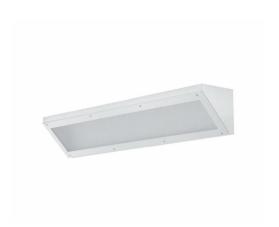

# **CRC Series Surface Cleanroom**

The CRC Containment Series is designed to meet the criteria for critical environments in coner mount applications.

### **Features**

- · Suitable for wet locations
- Suitable for Class 100, 1,000 , 10,000, 100,000 environments
- · Captive stainless steel Phillips flat head fasteners are standard