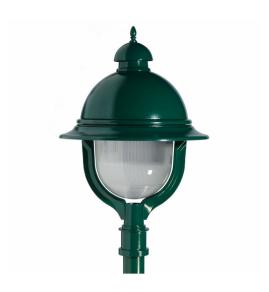

# **Domus Post Top Large (DMS60)**

Harmonizing beautifully with virtually any urban setting, the Domus luminaires are representative of the new generation of lighting units. The Domus, Domus 55, and Domus Small are LED luminaires that have undeniable charm. Simplicity, refinement, and elegance, all fuse together to create harmonious beauty through designed equilibrium. Whereas the Domus is a street and public area luminaire, the Domus 55 is well suited for boulevards and parking lots because it is built with high performance optics and has the capacity to receive high wattages. You could install the Domus 55 in a parking lot, and the Domus Small along the paths leading from that parking lot to the building, creating a subtly refined design that balances shape, dimension and proportion. The Domus, Domus 55, and Domus Small are all designed to complement each other and bring balance to any environment.

## **Domus Post Top Large (DMS60)**

## **Features**

- · Constructed from top-quality materials
- · IP66 Smartseal optical system
- Optical chambers use a unique combination of reflectors and internal prism refractor
- SG optics provide full cut-off in five distributions
- · Easy access to internal components