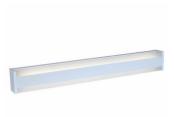

## DormLyte

Dormlyte Wall Mount: For dorms, nursing homes, assisted living, health care facilities, or other over bed or wall mounted applications. 1/8" thick DR acrylic lens. Unique coextension. White opaque center. Frosted white front sections for subtle glow. Linear prisms to spread up/downlight. Only 3-7/8" deep, meets American With Disabilities Act for wall mounted fixtures. Multiple lumen/watt packages for design flexibility and added energy savings.

#### Features

- For over bed or wall mounted applicaions
- Up and downlight, 1 or 2 lamps
- Only 3-7/8" deep