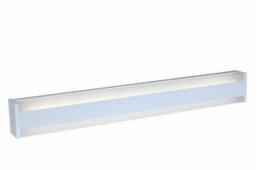

## DormLyte

Dormlyte Wall Mount: For dorms, nursing homes, assisted living, health care facilities, or other over bed or wall mounted applications. 1/8" thick DR acrylic lens. Unique coextension. White opaque center. Frosted white front sections for subtle glow. Linear prisms to spread up/downlight. Only 3-7/8" deep, meets American With Disabilities Act for wall mounted fixtures. Multiple lumen/watt packages for design flexibility and added energy savings.

#### Features

- For over bed or wall mounted applicaions
- Up and downlight, 1 or 2 lamps
- Only 3-7/8" deep