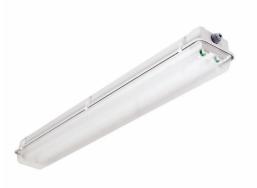

# **DW Vaporlume Industrial**

The Vaporlume Wet Location Industrial is a wet location listed luminiare with a non-metal exterior, housing and lense assembly.

## **DW Vaporlume Industrial**

Versions

© 2018 Philips Lighting Holding B.V. All rights reserved. Philips Lighting reserves the right to make changes in specifications and/or to discontinue any product at any timewithout notice or obligation and will not be liable for any consequences resulting from the use of this publication.