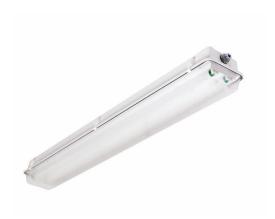

# **DW Vaporlume Industrial**

The Vaporlume Wet Location Industrial is a wet location listed luminiare with a non-metal exterior, housing and lense assembly.

### **Benefits**

- Designed for areas of high humidity, water vapor, rain, incidental water spray, or other non-corrosive or non-flammable liquid
- · Designed to be non-corrosive

### **Features**

- · Acceptable for outdoor as well as indoor installations
- · Can be surface (wall/ceiling) or suspended mounted
- UL listed for wet locations (also suitable for damp locations)