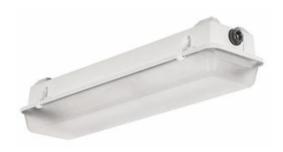

# **DW Vaporlume LED**

The DW LED Vaporlume is a wet location industrial product designed for both indoor and outdoor applications. It is designed with an LED light source, enabling it to easily replace fluorescent sources due to its reliable performance in cold conditions with the added benefit of energy savings.

### **Features**

- · Available in 2'. 4' or 8'
- · Acceptable for outdoor as well as indoor installations
- · Can be surface (wall/ceiling) or suspended mounted
- · Suitable for use in wet locations