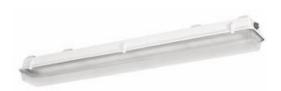

# **DW Vaporlume LED**

The DW LED Vaporlume is a wet location industrial product designed for both indoor and outdoor applications. It is designed with an LED light source, enabling it to easily replace fluorescent sources due to its reliable performance in cold conditions with the added benefit of energy savings.

### **Features**

- · Available in 2', 4' or 8'
- · Acceptable for outdoor as well as indoor installations
- · Can be surface (wall/ceiling) or suspended mounted
- · Suitable for use in wet locations