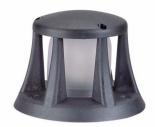

### **DWC1 Beacon**

The DWC series is a low voltage beacon constructed of a single-piece compression molded fiberglass reinforced polyester composite, factory pressure tested to ensure water will not wick or leak through. It is available in two distinctive heights. Composite is pressure formed, molded-in color. Optical assembly includes a borosilicate glass.