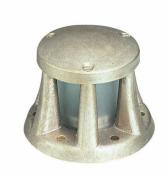

# **DWL1 Beacon**

The DWL1 is a low voltage beacon constructed of a single-piece compression molded fiberglass reinforced polyester composite lower housing and die cast brass upper housing. The natural brass is as-cast and tumble polished. Composite is pressure formed, molded-in color. Optical assembly includes a borosilicate glass.