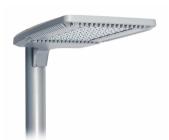

# EcoForm LED site and area G2 - large (ECF-L)

In any outdoor site and area project, the next generation of Gardco EcoForm LED site and area luminaires are more than sources of illumination. they offer the best of all worlds: saving energy, saving time, and saving money for significant and enduring value. It's not just about meeting technical requirements. It's about looking out for the best interests of your customers, and going the extra mile to uncover new savings and conveniences!

#### **Features**

- Type 2, 3, 4, 5, 5 Wide, and Auto Front Row distributions available with optional factory pre-aimed rotation at 90° or 270°
- Two housing sizes available with 2, 3, 4, 5 or 6 LED modules
- · Standard arm mount, retrofit arm mount, slipfitter mount and wall mount available
- · Stylized, one piece die-cast aluminum housing with built in heat sink
- $\cdot$  IP66 rated optical assembly and IP65 rated electrical housing