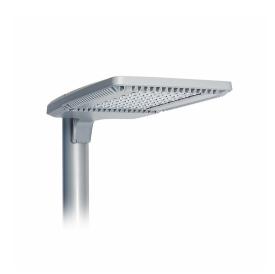

# EcoForm LED site and area G2 - large (ECF-L)

In any outdoor site and area project, the next generation of Gardco EcoForm LED site and area luminaires are more than sources of illumination. they offer the best of all worlds: saving energy, saving time, and saving money for significant and enduring value. It's not just about meeting technical requirements. It's about looking out for the best interests of your customers, and going the extra mile to uncover new savings and conveniences!

#### **Features**

- Type 2, 3, 4, 5, 5 Wide, and Auto Front Row distributions available with optional factory pre-aimed rotation at 90° or 270°
- Two housing sizes available with 2, 3, 4, 5 or 6 LED modules
- · Standard arm mount, retrofit arm mount, slipfitter mount and wall mount available
- · Stylized, one piece die-cast aluminum housing with built in heat sink
- $\cdot$  IP66 rated optical assembly and IP65 rated electrical housing