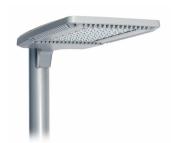

# EcoForm LED site and area G2 - large (ECF-L)

In any outdoor site and area project, the next generation of Gardco EcoForm LED site and area luminaires are more than sources of illumination. they offer the best of all worlds: saving energy, saving time, and saving money for significant and enduring value. It's not just about meeting technical requirements. It's about looking out for the best interests of your customers, and going the extra mile to uncover new savings and conveniences!

#### **Features**

- Type 2, 3, 4, 5, 5 Wide, and Auto Front Row distributions available with optional factory pre-aimed rotation at 90° or 270°
- Two housing sizes available with 2, 3, 4, 5 or 6 LED modules
- · Standard arm mount, retrofit arm mount, slipfitter mount and wall mount available
- · Stylized, one piece die-cast aluminum housing with built in heat sink
- $\cdot$  IP66 rated optical assembly and IP65 rated electrical housing