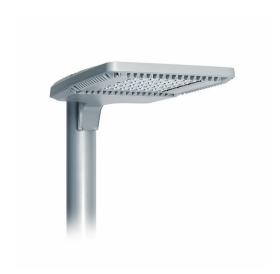

## EcoForm LED site and area G2 - small (ECF-S)

In any outdoor site and area project, the next generation of Gardco EcoForm LED site and area luminaires are more than sources of illumination they offer the best of all worlds: saving energy, saving time, and saving money for significant and enduring value. It's not just about meeting technical requirements. It's about looking out for the best interests of your customers, and going the extra mile to uncover new savings and conveniences!

#### **Features**

- Type 2, 3, 4, 5, 5 Wide, and Auto Front Row distributions available with optional factory pre-aimed rotation at 90° or 270°
- Two housing sizes available with 2, 3, 4, 5 or 6 LED modules
- · Standard arm mount, retrofit arm mount, slipfitter mount and wall mount available
- · Stylized, one piece die-cast aluminum housing with built in heat sink
- IP66 rated optical assembly and IP65 rated electrical housing