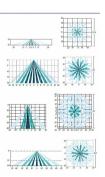

#### **Features**

- Type 2, 3, 4, 5, 5 Wide, and Auto Front Row distributions available with optional factory pre-aimed rotation at 90° or 270°
- Two housing sizes available with 2, 3, 4, 5 or 6 LED modules
- · Standard arm mount, retrofit arm mount, slipfitter mount and wall mount available
- · Stylized, one piece die-cast aluminum housing with built in heat sink
- IP66 rated optical assembly and IP65 rated electrical housing