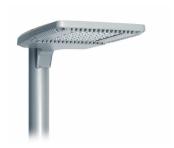

## EcoForm LED site and area G2 - small (ECF-S)

In any outdoor site and area project, the next generation of Gardco EcoForm LED site and area luminaires are more than sources of illumination they offer the best of all worlds: saving energy, saving time, and saving money for significant and enduring value. It's not just about meeting technical requirements. It's about looking out for the best interests of your customers, and going the extra mile to uncover new savings and conveniences!

#### **Features**

- Type 2, 3, 4, 5, 5 Wide, and Auto Front Row distributions available with optional factory pre-aimed rotation at 90° or 270°
- Two housing sizes available with 2, 3, 4, 5 or 6 LED modules
- · Standard arm mount, retrofit arm mount, slipfitter mount and wall mount available
- · Stylized, one piece die-cast aluminum housing with built in heat sink
- IP66 rated optical assembly and IP65 rated electrical housing