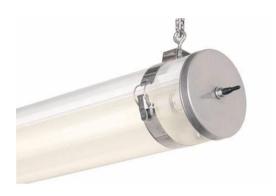

# **Enviroguard Tube Suspended**

Enviroguard Tube is a totally sealed and easily cleaned hosedown luminaire suited for inspection areas, food plants and laboratories. The Enviroguard Tube is NSF listed and suitable for 1200psi hosedown. This unit offers a variety of features including optional uplight and aimable optics.