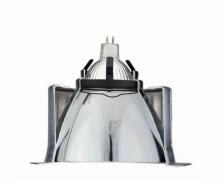

# Evolution MR16 4 1/2"

Energy efficient frames designed for residential applications, CSA certified for direct contact with insulation. For installation in plaster or drywall ceilings up to 1" thick. luminaires come complete with swivel locking mounting bars for easy installation.

## Evolution MR16 4 1/2"