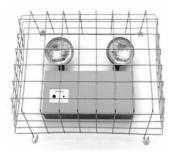

# **Exit/Emergency Accessories**

Exit/ Emergency Mounting Plates provides durable direct contact mounting while offering an clean aesthetic appearance.

### Application

• Exit and Emergency