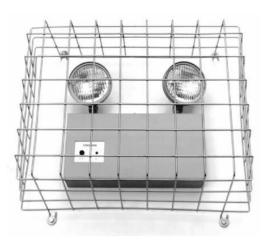

# **Exit/Emergency Accessories**

Exit/ Emergency Mounting Plates provides durable direct contact mounting while offering an clean aesthetic appearance.

### Application

• Exit and Emergency